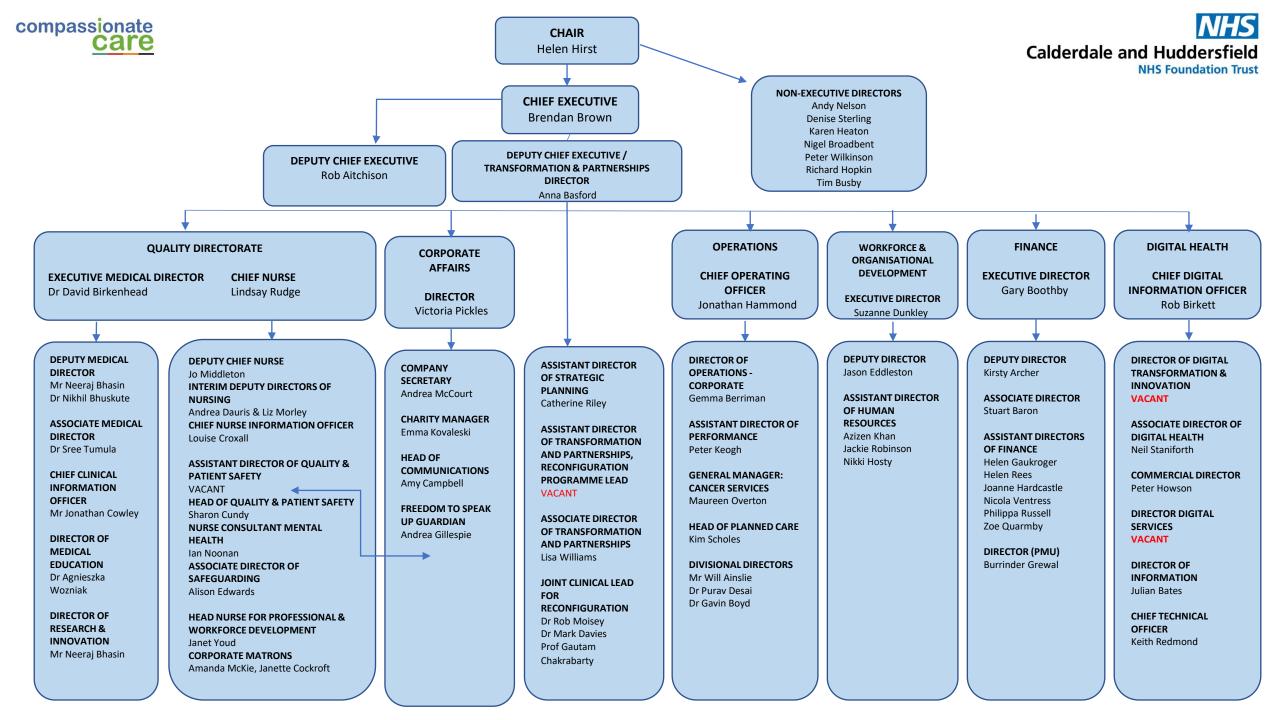

## Operations – our four divisions

| Surgical & Anaesthetic Services Division                                                                                                                                                                                                                                                                                                        | Medical Division (inc A&E)                                                                                                                                                                             | Families & Specialist Services Division                                                                                                                | Community Healthcare                                                                           |
|-------------------------------------------------------------------------------------------------------------------------------------------------------------------------------------------------------------------------------------------------------------------------------------------------------------------------------------------------|--------------------------------------------------------------------------------------------------------------------------------------------------------------------------------------------------------|--------------------------------------------------------------------------------------------------------------------------------------------------------|------------------------------------------------------------------------------------------------|
| Divisional Director – Mr Will Ainslie                                                                                                                                                                                                                                                                                                           | Divisional Director – Dr Purav Desai                                                                                                                                                                   | Divisional Director – Dr Gavin Boyd                                                                                                                    | Deputy Chief Operating Officer – VACANT                                                        |
| Director of Operations – Tom Strickland                                                                                                                                                                                                                                                                                                         | Director of Operations – Helen Rees                                                                                                                                                                    | Director of Operations – Stephen Shepley                                                                                                               | Director of Operations- Michael Folan                                                          |
| Deputy Director of Operations – Laura Cooper                                                                                                                                                                                                                                                                                                    | Deputy Director of Operations – Jason Bushby                                                                                                                                                           | Deputy Director of Operations – Gill Harries                                                                                                           |                                                                                                |
| Associate Director of Nursing – Rachel Rae                                                                                                                                                                                                                                                                                                      | Associate Director of Nursing – David Britton                                                                                                                                                          | Associate Director of Nursing – Simon Riley-Fuller                                                                                                     | Associate Director of Nursing and Deputy Director of Operations – Liz Morley                   |
| Head Nurse for Surgery & Anaesthetics –                                                                                                                                                                                                                                                                                                         | Head Nurse for Medicine – Vanessa Dickinson<br>Head Nurse for ED – Tom Ladlow                                                                                                                          | Director of Midwifery – Gemma Puckett Deputy Head of Midwifery – Laura Douglas Head Nurse for FSS – James Evans                                        | Associate Director of Therapies – Jennifer Clark Caroline Lane - Head Nurse, Community Nursing |
| Clinical Directors                                                                                                                                                                                                                                                                                                                              | Clinical Directors                                                                                                                                                                                     | Clinical Directors                                                                                                                                     |                                                                                                |
| Ms Alison Waterworth General Specialist Surgical Services Mr Simon Sturdee Trauma & Orthopaedic Services Dr Shaheed Rahman Critical Care, CVAD and Pain Dr Marcus Beadle Operating Services, Theatres and Anaesthetics Ms Aletta Carbone Head & Neck Directorate (Eye Services, ENT, Oral/Maxillofacial)                                        | Dr Yaqoob Ghumro Acute Medical Directorate Dr Sunil Sonwalker Medical Specialties Directorate Dr Andrew Hardy Integrated Medical Specialties Directorate Dr Huw Masson Emergency Care Network          | Dr Tahira Naeem Women's Services Dr Venkat Thiyagesh Children's Services Elisabeth Street Pharmacy Dr Anu Rajgopal Pathology Dr Simon Dennis Radiology |                                                                                                |
| General Managers                                                                                                                                                                                                                                                                                                                                | General Managers                                                                                                                                                                                       | General Managers                                                                                                                                       | General Managers / Service Managers                                                            |
| Ruth Lush Operating Services, Theatres, Anaesthetics, Critical Care and Pain Laura Cooper General Surgery, Urology and Head & Neck Jane Peacock Trauma & Orthopaedic Services Natalka Drapan Ophthalmology, Orthoptic and Optometry Services Sharon Berry Head & Neck Services (ENT, Oral & Maxillo-Facial, H&N Cancer, Audiology, Ward 8B CRH) | Chris Roberts Integrated Medical Specialities Directorate Sarah Beven Acute Medical Directorate Dominic Bryan Medical Specialties Directorate Jason Bushby Emergency Care Julian Chadha RPA (Robotics) | VACANT Children's Services Gill Harries Women's Services Sarah Clenton Radiology Sarah Ramsden Pathology Jane MacKenzie Outpatients & Records          | Caroline Smith General Manager, Central Operations Debbie Wolfe Head of Therapy Professions    |
| HR Business Partner Diane Marshall                                                                                                                                                                                                                                                                                                              | HR Business Partner Lisa Whitely                                                                                                                                                                       | HR Business Partner Leigh-Anne Hardwick                                                                                                                | HR Business Partner Lisa Whitely                                                               |
| Matrons Karen Farrar Qusva Ilyas-Ferriera Sarah Bray Sarah Wallwork Sue Thompson Tracy Burland Corinna Hampshire                                                                                                                                                                                                                                | Matrons Charlotte Bowdell Rachel Garside Chris Lord Tyrer Rhys Edwards Stacey Cartwright Rachel Shine Helen Hodgson Liane King Jayne Denton Lisa Wilkinson                                             | Matrons Rachel Roberts Lola Duncan Michelle Jones Fiona Stuttard Ann Frost Miranda Woodhead Fozia Arshad Jo Machon Rachel Rann                         | Matrons Abbie Thompson Louise Byrom Sarah Wilson Susan Scriven                                 |