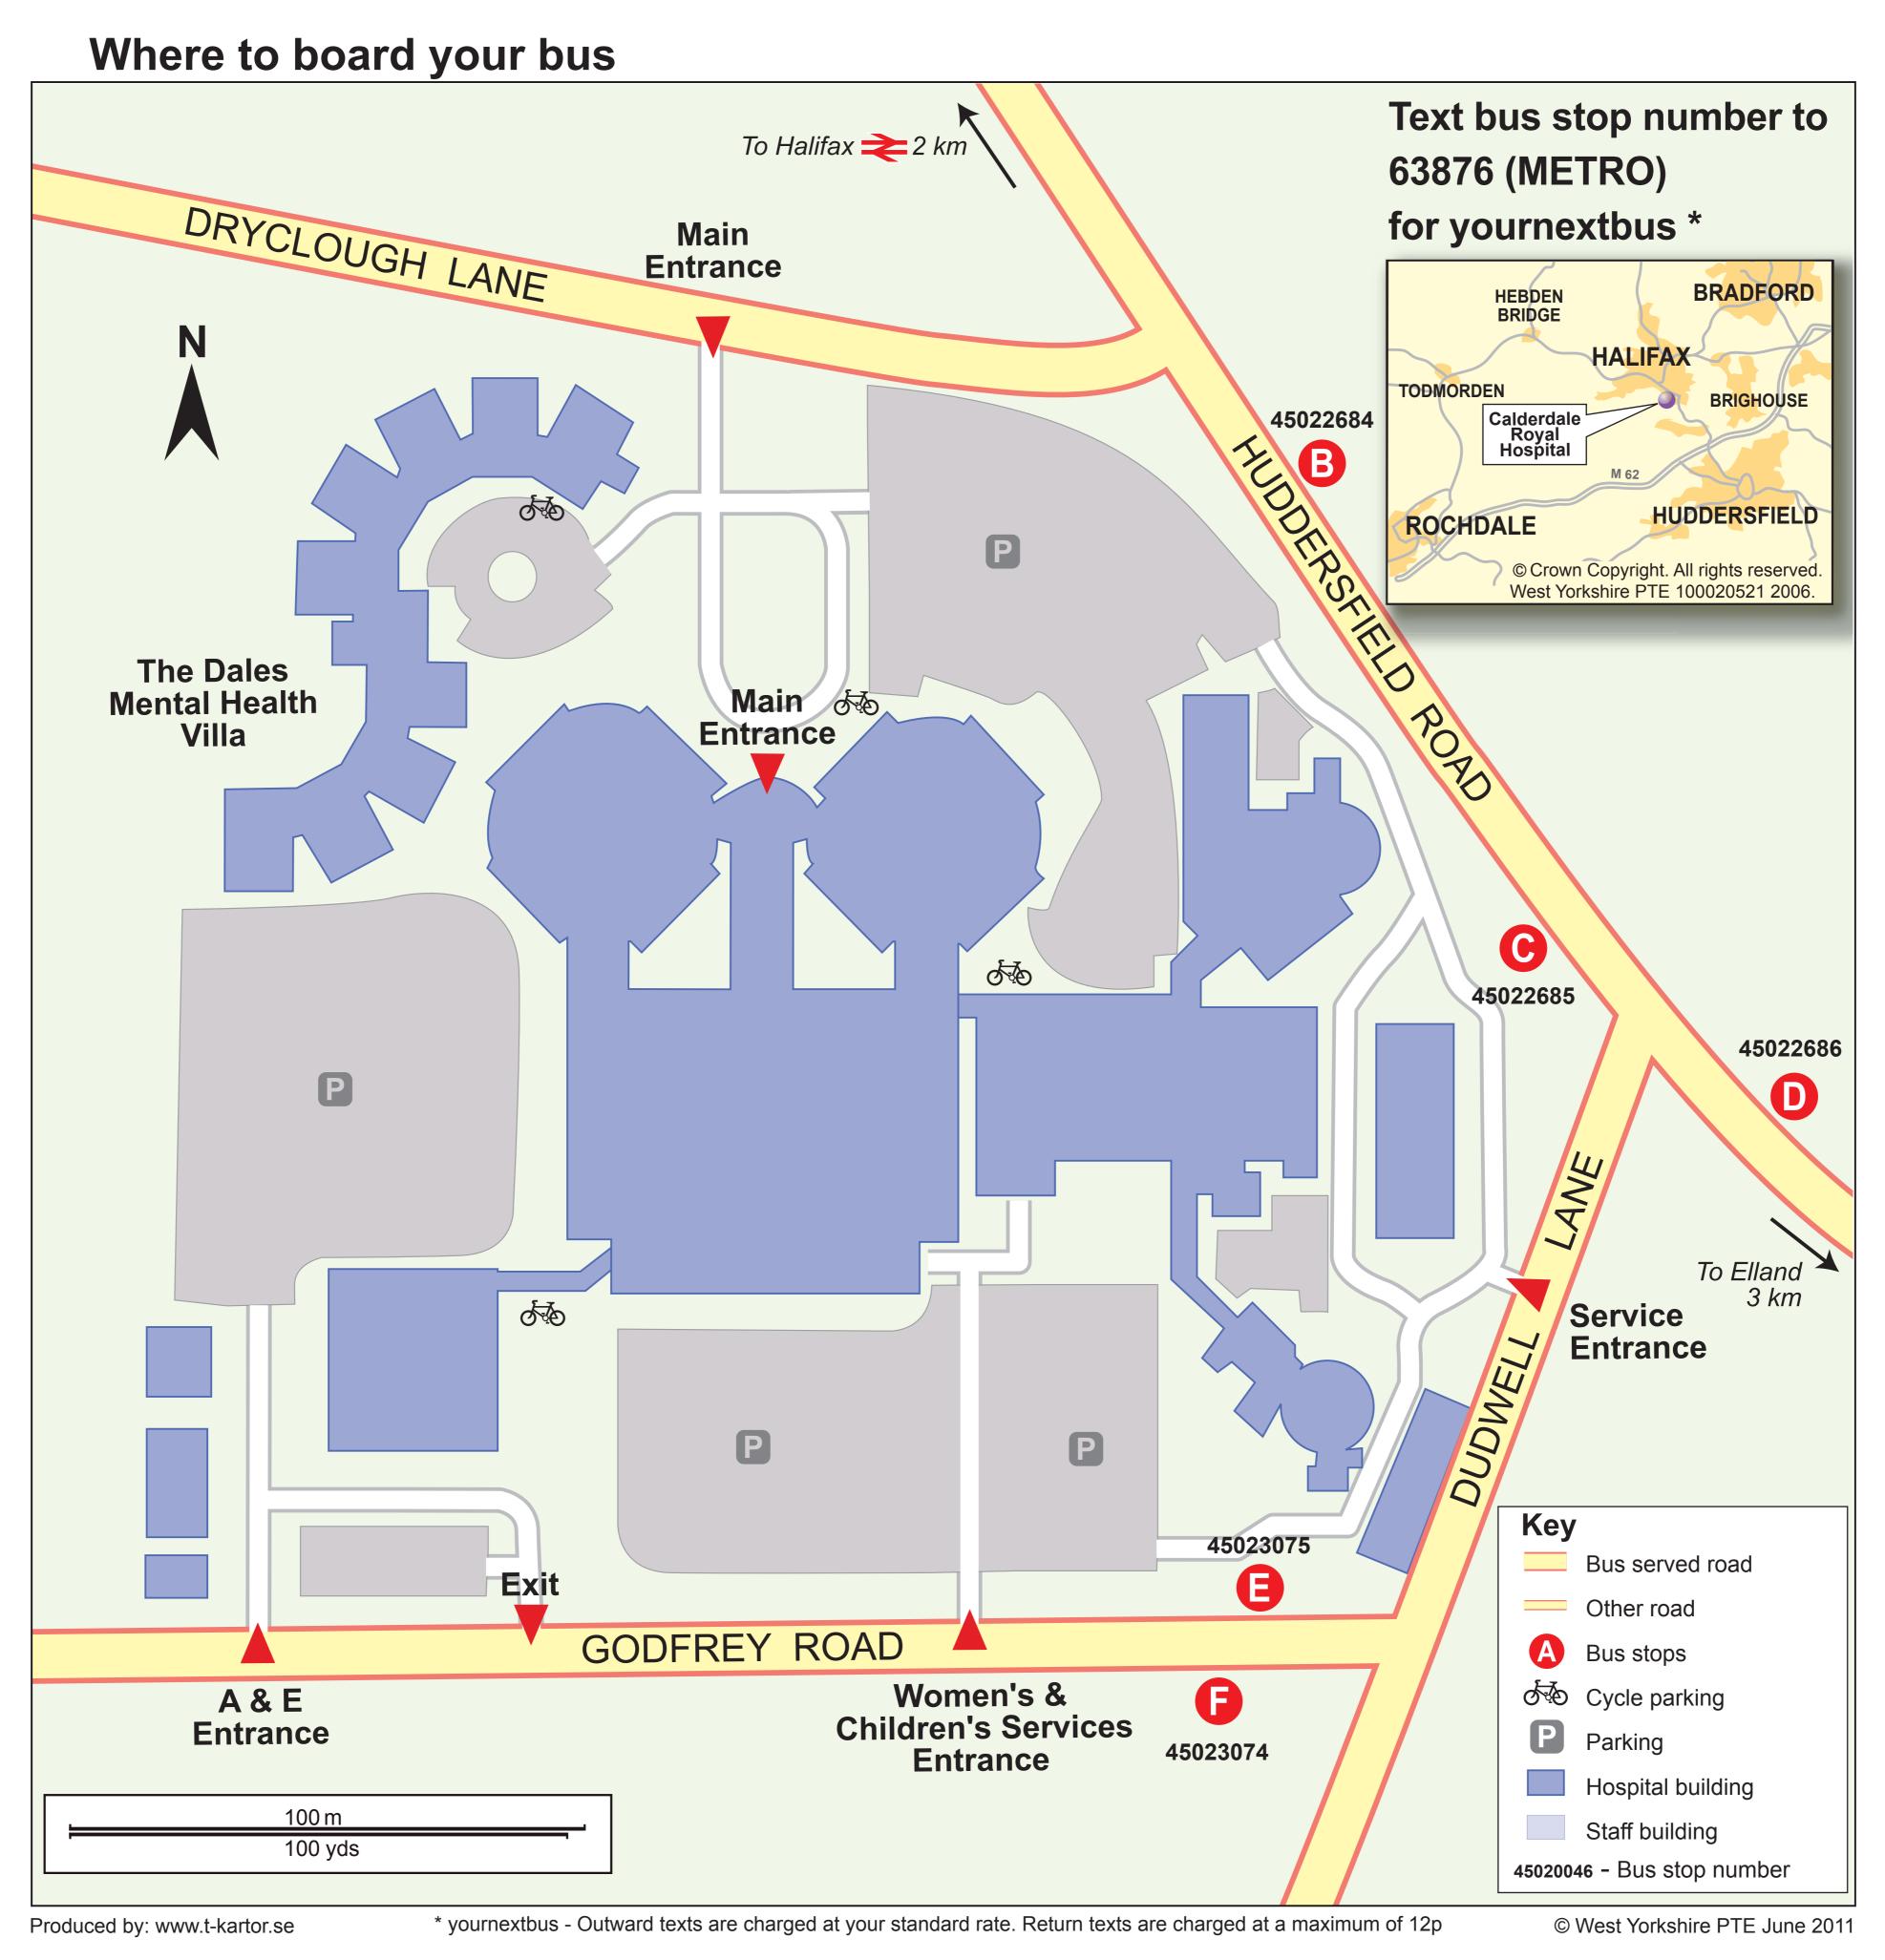

## Bus Information Calderdale Royal Hospital

Note: Red stop letters (A) are for reference only and do not appear on the bus stop.