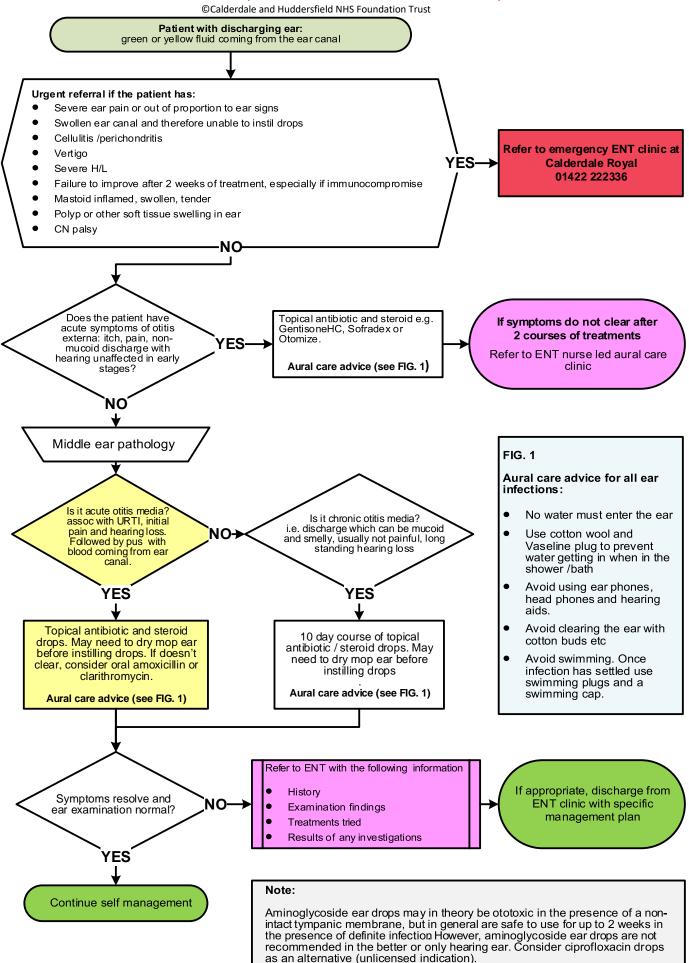

|                                     |  |

#### **Change Approvals History**

| Version | Date of Issue | Name | Title | Signature |
|---------|---------------|------|-------|-----------|
|         |               |      |       |           |
|         |               |      |       |           |
|         |               |      |       |           |
|         |               |      |       |           |
|         |               |      |       |           |
|         |               |      |       |           |
|         |               |      |       |           |

### **ENT Referral Pathway:**

## Discharging Ear Management\_Final\_v1.0



Review Date: August 2021

NOTE: This document is uncontrolled once printed. Please check on CHFT Intranet site for the most up to date version



Unique Identifier: ENT/Pwy/DEM/01 - Version: Final 1.0