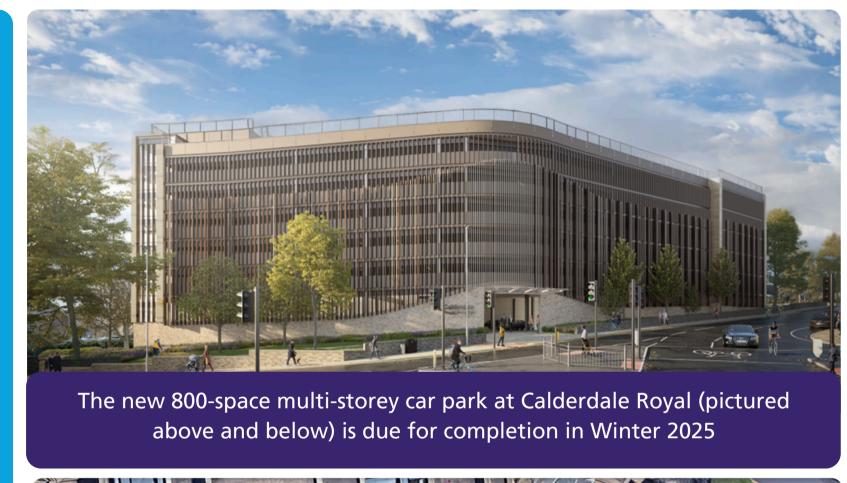

**Cedar Court (extra HRI - CRH shuttle stop)** 

50

Work is underway to build a new, multi-storey car park at Calderdale Royal Hospital. In summer 2024, the number of staff parking spaces at Calderdale Royal Hospital will be significantly reduced for a period of up to 18 months whilst construction works are undertaken. We are providing alternative parking options for colleagues to ensure you are inconvenienced as little as possible.

For more information about the new multi-storey car park at Calderdale Royal Hospital, please see the intranet or visit: future.cht.nhs.uk.